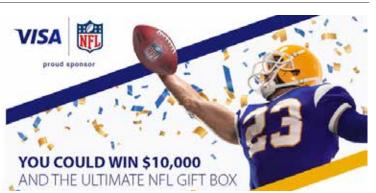

## YOU COULD WIN BIG WITH NFL & VISA

Cornerstone has partnered with Visa® to offer our credit card holders an opportunity to win \$10,000 and an NFL gift box that includes:

- → Microsoft Surface
- → Bose Noise Cancelling Headphones
- → Madden NFL 21 & game console
- → \$500 NFLShop.com coupon and more

Visa® credit card holders who use their credit card from October 1st through November 30th, 2020 will automatically be entered to win. Use mobile wallet and tap to pay with your CCF Visa® Platinum for a bonus entry.